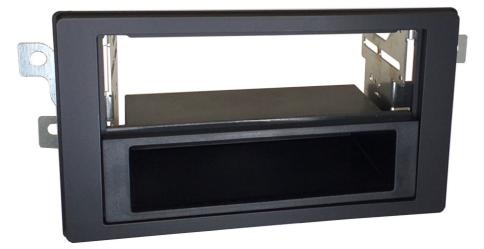

55.263

1DIN Radio Frame with pocket and metal brackets ightarrow Colour: Anthracite Black