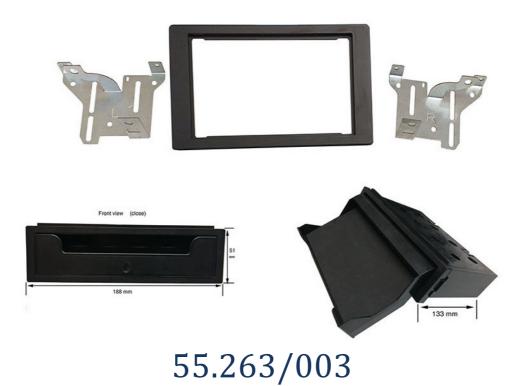

55.263

1DIN Radio Frame with pocket and metal brackets ightarrow Colour: Anthracite Black