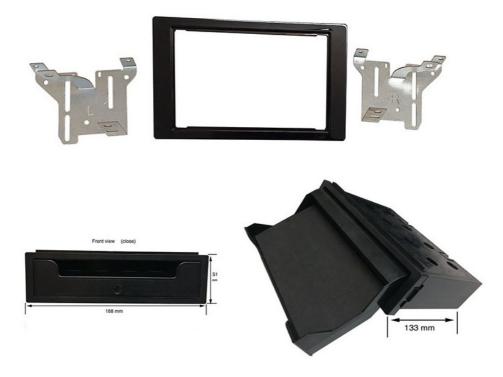

# 55.263/NL

1DIN Radio Frame with pocket and metal brackets ightarrow Colour: Piano Black