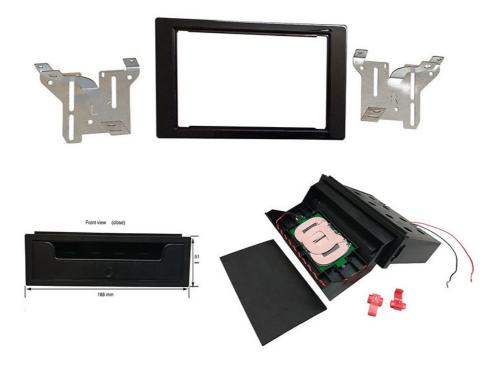

## 55.263/NL-248

1DIN Radio Frame with Fold-out pocket and metal brackets  $\rightarrow$  Colour: Piano Black