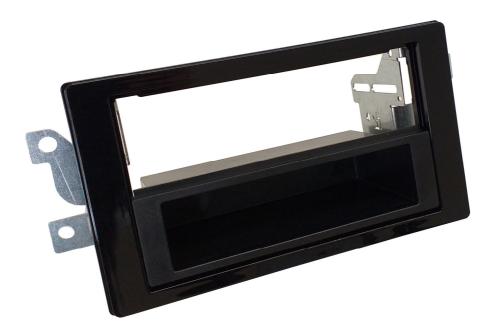

# 55.263/NL

1DIN Radio Frame with pocket and metal brackets ightarrow Colour: Piano Black