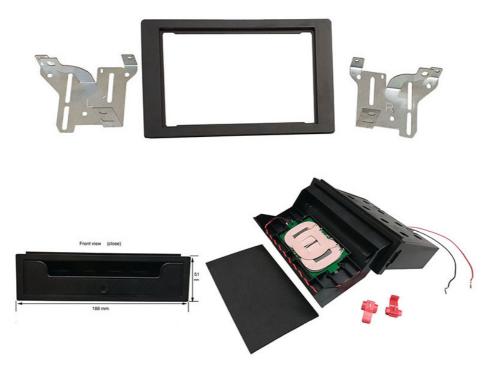

# 55.263/248

1DIN Radio Frame with Fold-out pocket and metal brackets  $\rightarrow$  Colour: Anthracite Black

1DIN Radio Frame with metal brackets and Fold-out pocket +5W wireless charger→ Colour: Anthracite Black