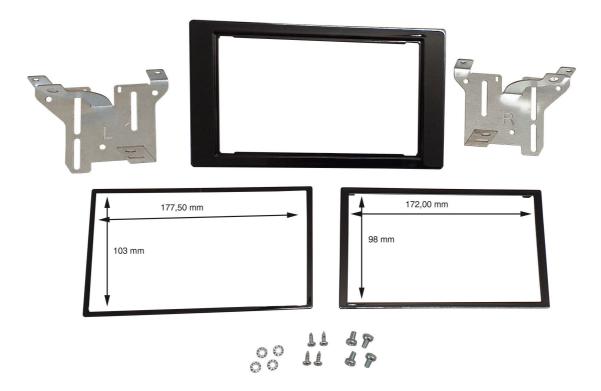

## 60.151/NL

#### 2DIN Fitting Kit with 2 inner trims $\rightarrow$ colour: Piano Black