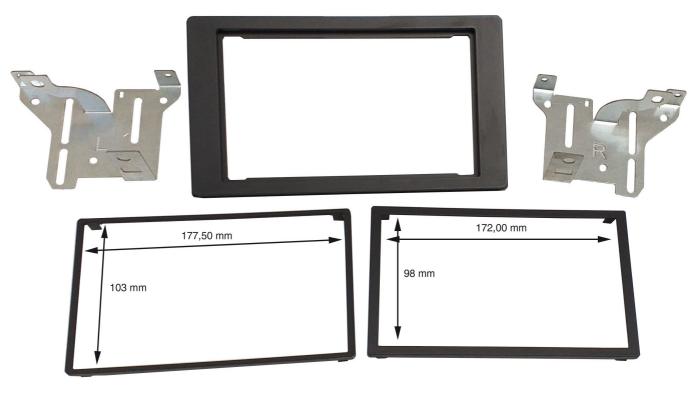

# 60.151

2DIN Fitting Kit with 2 inner trims ightarrow colour: Anthracite Black

00 11 dp 00 11 dp